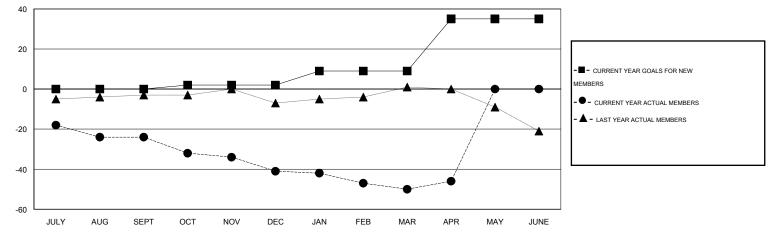

## District 105NE

Results as of: 4/30/2014

GMT CA 4

## GMT: HOWARD LEE

## LOCATION ENGLAND

| Clubs<br>RESULTS FOR 2013-2014 |   |   |   |    | Members<br>RESULTS FOR 2013-2014 |    |   |    |     |
|--------------------------------|---|---|---|----|----------------------------------|----|---|----|-----|
|                                |   |   |   |    |                                  |    |   |    |     |
| JULY/AUG/SEPT                  | 0 | 0 | 1 | -1 | JULY/AUG/SEPT                    | 0  | 8 | 32 | -24 |
| OCT/NOV/DEC                    | 0 | 0 | 0 | 0  | OCT/NOV/DEC                      | 2  | 4 | 21 | -17 |
| JAN/FEB/MAR                    | 0 | 0 | 0 | 0  | JAN/FEB/MAR                      | 7  | 9 | 18 | -9  |
| APR/MAY/JUNE                   | 0 | 0 | 0 | 0  | APR/MAY/JUNE                     | 26 | 7 | 3  | 4   |